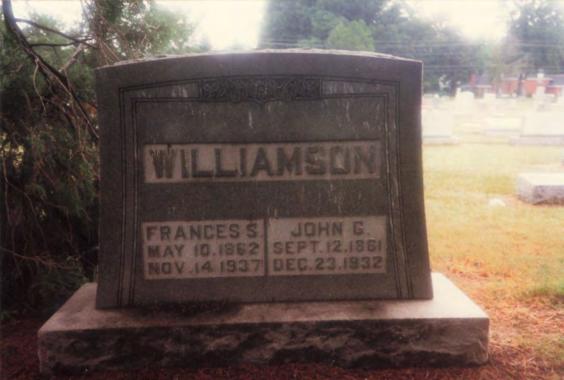

## Husband: Henry WILLIAM Williamson

Born: November 17, 1887 Married: April 24, 1910 Died: June 10, 1963 Father: John George Williamson Mother: Sophronia FRANCES Vance Other Spouses: in: Cardwell, Missouri in: Cardwell, Mo. in: Flint, Michigan

# LILLIAN M. WILLIAMSON

BORN March 5, 1892

DIED December 7, 1971

SERVICES FROM Mt. Vernon Chapel 11:00 A.M. December 11, 1971

CLERGYMAN OFFICIATING Minister Virgil Knox

FINAL RESTING PLACE Flint Memorial Park Cemetery

#### Flint

WILLIAMSON, Lillian M. — Formerly of G-3273 Whitney Ave., Flint, age 79, died Tuesday, December 7, 1971 at Beverly Manor Nursing Home. Funeral services will be held 11 a.m. Saturday at Mt. Vernon Chapel, Brown Funeral Home, Minister Virgil Knox officiating. Burial in Flint Memorial Park Cemetery. Mrs. Williamson will lie in state at the Brown Funeral Home, 1816 Davison Rd.