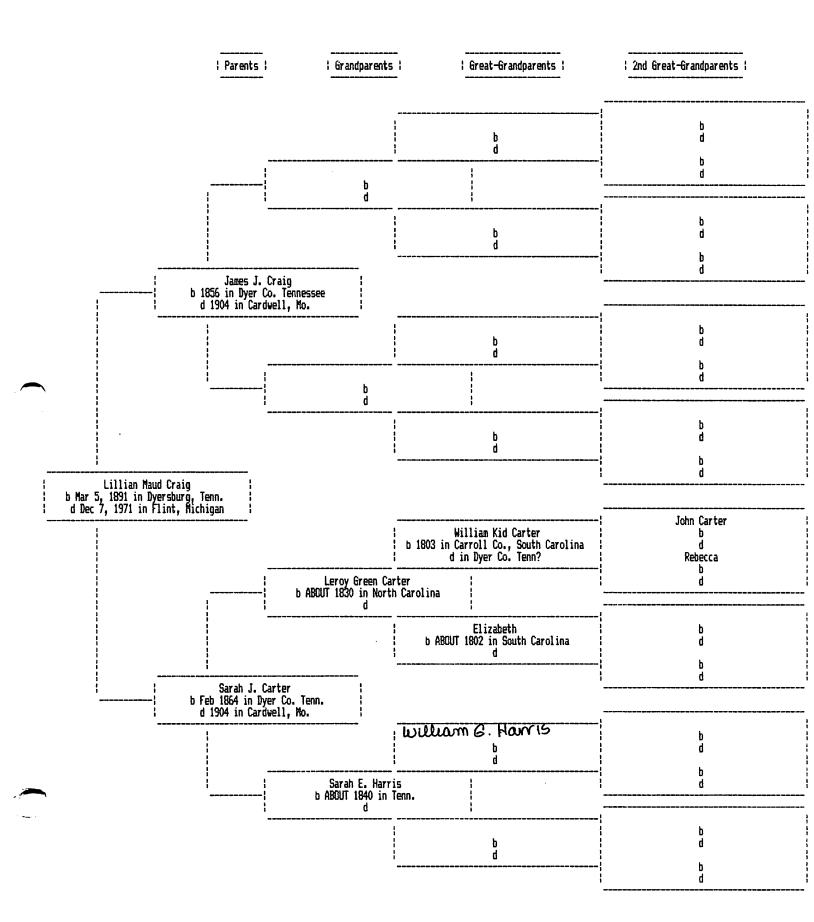

## Husband: Henry WILLIAM Williamson

Born: November 17, 1887 Married: April 24, 1910 Died: June 10, 1963 Father: John George Williamson Mother: Sophronia FRANCES Vance Other Spouses: in: Cardwell, Missouri in: Cardwell, Mo. in: Flint, Michigan

# Wife: Lillian Maud Craig

Born: March 5, 1891 Died: December 7, 1971 Father: James J. Craig Mother: Sarah J. Carter Other Spouses: in: Dyersburg, Tenn. in: Flint, Michigan

| -      | CHILDREN                                                                                                                        |                                                                 |  |
|--------|---------------------------------------------------------------------------------------------------------------------------------|-----------------------------------------------------------------|--|
| 1<br>M | Name: George DONOVAN William<br>Born: September 1911<br>Married:<br>Died: January 23, 1981<br>Spouse:                           | son<br>in: Cardwell, Missouri<br>in:<br>in: Flint, Michigan     |  |
| 2      | Name: Walter "Buster" Douglas Wil<br>Born: July 13, 1913                                                                        | liamson<br>in: Cardwell, Missouri                               |  |
| М      | Married: Bef 1941<br>Died: July 13, 1972<br>Spouse: Vivian Achenbach                                                            | in: Buffalo (N.Dakota?)<br>in: Chamberlain, Brule, South Dakota |  |
| 3<br>M | Name: John James Williamson<br>Born: January 1916<br>Married: Abt 1934<br>Died: October 30, 1971<br>Spouse: Marcella Miner      | in: Weona, Arkansas<br>in: Cardwell, Mo<br>in: Portland, Oregon |  |
| 4      | Name: Frances Violet Williamson<br>Born: August 16, 1919                                                                        | in: Weona, Arkansas                                             |  |
| F      | Married: Abt 1935<br>Died:<br>Spouses: James Miner, Rivers Foresyth                                                             | in: Cardwell, Mo<br>in:                                         |  |
| 5<br>F | Name: Marcella Mae Williamson<br>Born: February 21, 1922<br>Married: August 8, 1939<br>Died:<br>Spouse: Tommie Edmund Willbanks | in: Weona, Arkansas<br>in: Williford, Arkansas<br>in:           |  |
| 6<br>F | Name: Gladys Marie Williamson<br>Born: April 17, 1924<br>Married: 1942<br>(Died:)?<br>Spouse: Cloyce Ary                        | in: Weona, Arkansas<br>in: Williford, Arkansas<br>in:           |  |
| 7      | Name: Ruth Catherine Williamson<br>Born: April 8, 1925                                                                          | in: Weona, Arkansas                                             |  |
| F      | Married: April 24, 1946<br>Died: 2004<br>Spouse: Robert H. Snyder                                                               | in: Flint, Mich.<br>in:                                         |  |
| 8<br>M | Name: Dennis Williamson<br>Born: September 1926<br>Married:<br>Died:<br>Spouse:                                                 | in: Weona, Arkansa<br>in:<br>in:                                |  |

| ]       | Husband: James J. Craig                                                                                           |                                                                       |
|---------|-------------------------------------------------------------------------------------------------------------------|-----------------------------------------------------------------------|
|         | Born: 1856<br>Married: December 2, 1882<br>Died: 1904<br>Father:<br>Mother:<br>Other Spouses:                     | in: Dyer Co. Tennessee<br>in: Dyer County, Tenn.<br>in: Cardwell, Mo. |
|         | Wife: Sarah J. Carter                                                                                             |                                                                       |
|         | Born: February 1864<br>Died: 1904<br>Father: Leroy Green Carter<br>Mother: Sarah E. Harris<br>Other Spouses:      | in: Dyer Co. Tenn.<br>in: Cardwell, Mo.                               |
|         | CHILDREN                                                                                                          |                                                                       |
| 1<br>F  | Name: Ethel M. Craig<br>Born: February 1886<br>Married: Bef 1908<br>Died:<br>Spouses: Will Ellege, John A. Whitma | in: Tenn.<br>in: ?Dyersburg, Tenn.<br>in:<br>n                        |
| 2<br>F  | Name: Lethea "Lethy" B. Craig<br>Born: January 1889<br>Married:                                                   | in: Tenn.<br>in: Cardwell, Mo.                                        |
|         | Died:<br>Spouse: Rufus "Luther" Bishop                                                                            | in:                                                                   |
| 3<br>F  | Name: Lillian Maud Craig<br>Born: March 5, 1891<br>Married: April 24, 1910                                        | in: Dyersburg, Tenn.<br>in: Cardwell, Mo.                             |
|         | Died: December 7, 1970<br>Spouse: Henry WILLIAM Williamson                                                        | in: Flint, Michigan                                                   |
| 4<br>VI | Name: John Bertha "VERGIL" Craig<br>Born: July 7, 1892<br>Married: 1913                                           | in: Tenn.<br>in: Cardwell, Mo?                                        |
| •1      | Died: September 18, 1966<br>Spouse: Onie "Annie" Mae Jackson                                                      | in: Cardwell, Mo.                                                     |
| 5       | Name: Joe Craig<br>Born: April 4, 1895<br>Married:                                                                | in: Tenn.                                                             |
| A<br>   | Died: November 1973<br>Spouse: Bertha                                                                             | in:<br>in: Cardwell, Mo.?                                             |
| 5       | Name: Valerie "Lena?" Craig<br>Born: October 1899                                                                 | in: Tenn. (Valeria:)<br>in: Cardwell, Mo.                             |
|         | Married:<br>Died: るチエ 1971<br>Spouse: Jim Sanders                                                                 | in: Cardwell, Mo.                                                     |
| '       | Name: Baby Craig #1<br>Born: Bef 1900                                                                             | in:                                                                   |
| 7       | Married:<br>Died: Bef 1900<br>Spouse:                                                                             | in:<br>in:                                                            |
| 3       | Name: Baby Craig #2<br>Born: Bef 1900                                                                             | in:                                                                   |
|         | Married:<br>Died: Bef 1900                                                                                        | in:<br>in:                                                            |
| -1      | Spouse:                                                                                                           | ш.                                                                    |