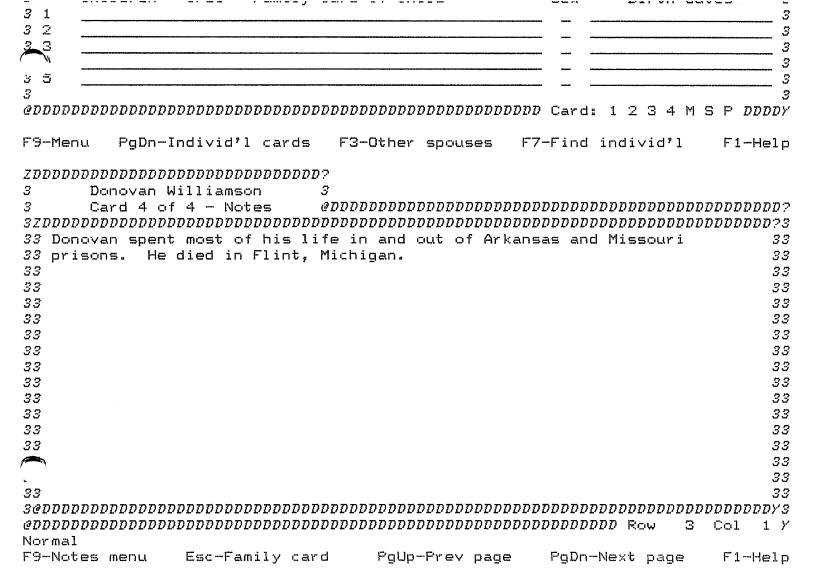

# Wife: Lillian Maud Craig

Born: March 5, 1891 Died: December 7, 1971 Father: James J. Craig Mother: Sarah J. Carter Other Spouses: in: Dyersburg, Tenn. in: Flint, Michigan

| -      | CHILDREN                                                                                                                        |                                                                 |  |
|--------|---------------------------------------------------------------------------------------------------------------------------------|-----------------------------------------------------------------|--|
| 1<br>M | Name: George DONOVAN William<br>Born: September 1911<br>Married:<br>Died: January 23, 1981<br>Spouse:                           | son<br>in: Cardwell, Missouri<br>in:<br>in: Flint, Michigan     |  |
| 2      | Name: Walter "Buster" Douglas Wil<br>Born: July 13, 1913                                                                        | liamson<br>in: Cardwell, Missouri                               |  |
| М      | Married: Bef 1941<br>Died: July 13, 1972<br>Spouse: Vivian Achenbach                                                            | in: Buffalo (N.Dakota?)<br>in: Chamberlain, Brule, South Dakota |  |
| 3<br>M | Name: John James Williamson<br>Born: January 1916<br>Married: Abt 1934<br>Died: October 30, 1971<br>Spouse: Marcella Miner      | in: Weona, Arkansas<br>in: Cardwell, Mo<br>in: Portland, Oregon |  |
| 4      | Name: Frances Violet Williamson<br>Born: August 16, 1919                                                                        | in: Weona, Arkansas                                             |  |
| F      | Married: Abt 1935<br>Died:<br>Spouses: James Miner, Rivers Foresyth                                                             | in: Cardwell, Mo<br>in:                                         |  |
| 5<br>F | Name: Marcella Mae Williamson<br>Born: February 21, 1922<br>Married: August 8, 1939<br>Died:<br>Spouse: Tommie Edmund Willbanks | in: Weona, Arkansas<br>in: Williford, Arkansas<br>in:           |  |
| 6<br>F | Name: Gladys Marie Williamson<br>Born: April 17, 1924<br>Married: 1942<br>(Died:)?<br>Spouse: Cloyce Ary                        | in: Weona, Arkansas<br>in: Williford, Arkansas<br>in:           |  |
| 7      | Name: Ruth Catherine Williamson<br>Born: April 8, 1925                                                                          | in: Weona, Arkansas                                             |  |
| F      | Married: April 24, 1946<br>Died: 2004<br>Spouse: Robert H. Snyder                                                               | in: Flint, Mich.<br>in:                                         |  |
| 8<br>M | Name: Dennis Williamson<br>Born: September 1926<br>Married:<br>Died:<br>Spouse:                                                 | in: Weona, Arkansa<br>in:<br>in:                                |  |