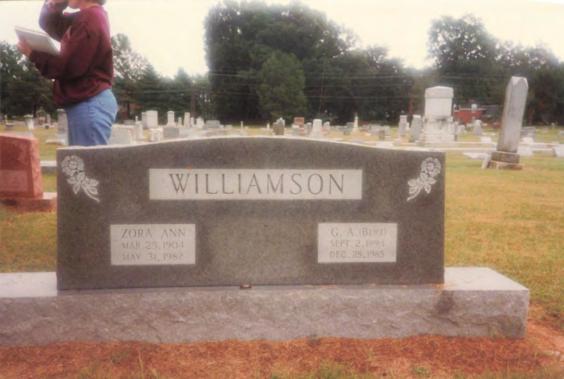

## Husband: Henry WILLIAM Williamson

Born: November 17, 1887 Married: April 24, 1910 Died: June 10, 1963 Father: John George Williamson Mother: Sophronia FRANCES Vance Other Spouses: in: Cardwell, Missouri in: Cardwell, Mo. in: Flint, Michigan

# Wife: Lillian Maud Craig

Born: March 5, 1891 Died: December 7, 1971 Father: James J. Craig Mother: Sarah J. Carter Other Spouses: in: Dyersburg, Tenn. in: Flint, Michigan

| -      | CHILDREN                                                                                                                        |                                                                 |  |
|--------|---------------------------------------------------------------------------------------------------------------------------------|-----------------------------------------------------------------|--|
| 1<br>M | Name: George DONOVAN William<br>Born: September 1911<br>Married:<br>Died: January 23, 1981<br>Spouse:                           | son<br>in: Cardwell, Missouri<br>in:<br>in: Flint, Michigan     |  |
| 2      | Name: Walter "Buster" Douglas Wil<br>Born: July 13, 1913                                                                        | liamson<br>in: Cardwell, Missouri                               |  |
| М      | Married: Bef 1941<br>Died: July 13, 1972<br>Spouse: Vivian Achenbach                                                            | in: Buffalo (N.Dakota?)<br>in: Chamberlain, Brule, South Dakota |  |
| 3<br>M | Name: John James Williamson<br>Born: January 1916<br>Married: Abt 1934<br>Died: October 30, 1971<br>Spouse: Marcella Miner      | in: Weona, Arkansas<br>in: Cardwell, Mo<br>in: Portland, Oregon |  |
| 4      | Name: Frances Violet Williamson<br>Born: August 16, 1919                                                                        | in: Weona, Arkansas                                             |  |
| F      | Married: Abt 1935<br>Died:<br>Spouses: James Miner, Rivers Foresyth                                                             | in: Cardwell, Mo<br>in:                                         |  |
| 5<br>F | Name: Marcella Mae Williamson<br>Born: February 21, 1922<br>Married: August 8, 1939<br>Died:<br>Spouse: Tommie Edmund Willbanks | in: Weona, Arkansas<br>in: Williford, Arkansas<br>in:           |  |
| 6<br>F | Name: Gladys Marie Williamson<br>Born: April 17, 1924<br>Married: 1942<br>(Died:)?<br>Spouse: Cloyce Ary                        | in: Weona, Arkansas<br>in: Williford, Arkansas<br>in:           |  |
| 7      | Name: Ruth Catherine Williamson<br>Born: April 8, 1925                                                                          | in: Weona, Arkansas                                             |  |
| F      | Married: April 24, 1946<br>Died: 2004<br>Spouse: Robert H. Snyder                                                               | in: Flint, Mich.<br>in:                                         |  |
| 8<br>M | Name: Dennis Williamson<br>Born: September 1926<br>Married:<br>Died:<br>Spouse:                                                 | in: Weona, Arkansa<br>in:<br>in:                                |  |