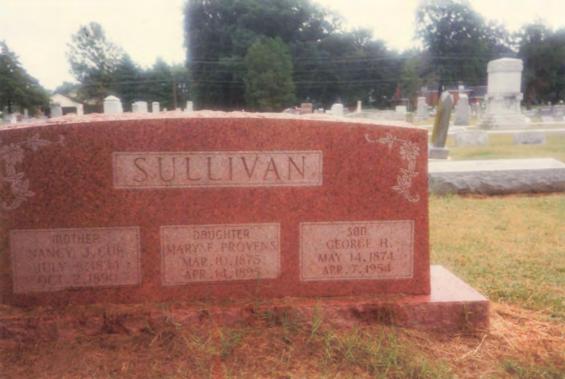

#### Ancestors of Marcella Williamson

#### Ancestors of Conrad Willbanks

September 1995

FAMILY GROUP SHEET

Page 1

| Husband: Tommie Edmund Willbanks                                              |                               |                                |  |
|-------------------------------------------------------------------------------|-------------------------------|--------------------------------|--|
| Born: November 6, 1910 PL                                                     | ace: Jonesboro, Arkansas      | Bap:                           |  |
| Married: August 8, 1939 PL                                                    | ace: Williford, Arkansas      | End:                           |  |
| 그는 것이 같아요. 이번 밖에 있는 것이라. 이것이 있다. 이번 것이 많이 | ace: Williford, Arkansas      | SP:                            |  |
|                                                                               | ace:                          | Seal:                          |  |
|                                                                               | ace:                          |                                |  |
| ather: Amos Willbanks                                                         |                               |                                |  |
| Mother: Emma Belle Shelton                                                    |                               |                                |  |
| Other Wives:                                                                  |                               |                                |  |
| Wife: Marcella Mae Williamson                                                 |                               |                                |  |
| 20- 1022 DI                                                                   | Ankonoon                      | Bap:                           |  |
|                                                                               | ace: Weona, Arkansas          |                                |  |
|                                                                               | ace:                          | End:                           |  |
|                                                                               | ace:                          | SP:                            |  |
|                                                                               | ace:                          |                                |  |
| Father: Henry WILLIAM Williamson                                              |                               |                                |  |
| Mother: Lillian Maud Craig                                                    |                               |                                |  |
| Other Husbands:                                                               |                               |                                |  |
|                                                                               | ld (living or dead)           |                                |  |
| 1/F in order of b                                                             | irth                          |                                |  |
| 1. Name: Conrad Glendale Wil                                                  | lbanks                        | Spouse: Dolores Santos         |  |
|                                                                               | Place: Williford, Arkansas    | Bap:                           |  |
| M Married: January 5, 1960                                                    | Place: Tummuning, Guam        | End:                           |  |
| Died:                                                                         | Place:                        | SP:                            |  |
| 2. Name: Bernita Joan Willba                                                  | nks                           | Spouse: Wayne Allen Pflasterer |  |
| Born: May 28, 1942                                                            | Place: Vinita, Oklahoma       | Bap:                           |  |
| F Married: August 13, 1966                                                    | Place: Elsberry, Mo.          | End:                           |  |
| Died: Jun 2004                                                                | Place: Elsberry HD            | SP:                            |  |
| 3. Name: Bonnie Sue Willbank:                                                 |                               | Spouse: Larry Elliott Dillow   |  |
| - Born: October 23, 1944                                                      | Place: Oakridge, Tenn.        | Bap:                           |  |
| F Married: December 30, 1961                                                  | Place: St. Louis, Mo.(county) | End:                           |  |
| Died:                                                                         | Place:                        | SP:                            |  |
| bied.                                                                         | r tabe.                       |                                |  |
| 4. Name:                                                                      |                               | Spouse:                        |  |
| Born:                                                                         | Place:                        | Bap:                           |  |
| Married:                                                                      | Place:                        | End:                           |  |
| Died:                                                                         | Place:                        | SP:                            |  |
| 5. Name:                                                                      |                               | Spouse:                        |  |
| - Born:                                                                       | Place:                        | Bap:                           |  |
| Married:                                                                      | Place:                        | End:                           |  |
| Died:                                                                         | Place:                        | SP:                            |  |
| Prepared by:                                                                  |                               |                                |  |
| ileen Boorman                                                                 |                               |                                |  |
| 4571 Harper Street                                                            |                               |                                |  |
| lidway City, Ca.                                                              | Phone: (714)893-8351          |                                |  |
|                                                                               |                               |                                |  |