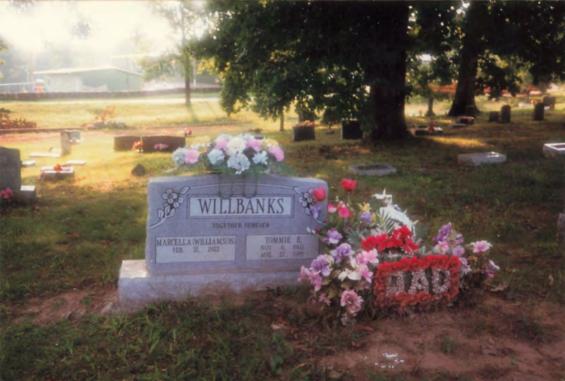

#### Ancestors of Conrad Willbanks

September 1995

FAMILY GROUP SHEET

Page 1

| Husband: Tommie Edmund Willbanks                                              |                               |                                |  |
|-------------------------------------------------------------------------------|-------------------------------|--------------------------------|--|
| Born: November 6, 1910 PL                                                     | ace: Jonesboro, Arkansas      | Bap:                           |  |
| Married: August 8, 1939 PL                                                    | ace: Williford, Arkansas      | End:                           |  |
| 그는 것이 같아요. 이번 밖에 있는 것이라. 이것이 있다. 이번 것이 많이 | ace: Williford, Arkansas      | SP:                            |  |
|                                                                               | ace:                          | Seal:                          |  |
|                                                                               | ace:                          |                                |  |
| ather: Amos Willbanks                                                         |                               |                                |  |
| Mother: Emma Belle Shelton                                                    |                               |                                |  |
| Other Wives:                                                                  |                               |                                |  |
| Wife: Marcella Mae Williamson                                                 |                               |                                |  |
| 20- 1022 DI                                                                   | Ankonoon                      | Bap:                           |  |
|                                                                               | ace: Weona, Arkansas          |                                |  |
|                                                                               | ace:                          | End:                           |  |
|                                                                               | ace:                          | SP:                            |  |
|                                                                               | ace:                          |                                |  |
| Father: Henry WILLIAM Williamson                                              |                               |                                |  |
| Mother: Lillian Maud Craig                                                    |                               |                                |  |
| Other Husbands:                                                               |                               |                                |  |
|                                                                               | ld (living or dead)           |                                |  |
| 1/F in order of b                                                             | irth                          |                                |  |
| 1. Name: Conrad Glendale Wil                                                  | lbanks                        | Spouse: Dolores Santos         |  |
|                                                                               | Place: Williford, Arkansas    | Bap:                           |  |
| M Married: January 5, 1960                                                    | Place: Tummuning, Guam        | End:                           |  |
| Died:                                                                         | Place:                        | SP:                            |  |
| 2. Name: Bernita Joan Willba                                                  | nks                           | Spouse: Wayne Allen Pflasterer |  |
| Born: May 28, 1942                                                            | Place: Vinita, Oklahoma       | Bap:                           |  |
| F Married: August 13, 1966                                                    | Place: Elsberry, Mo.          | End:                           |  |
| Died: Jun 2004                                                                | Place: Elsberry HD            | SP:                            |  |
| 3. Name: Bonnie Sue Willbank:                                                 |                               | Spouse: Larry Elliott Dillow   |  |
| - Born: October 23, 1944                                                      | Place: Oakridge, Tenn.        | Bap:                           |  |
| F Married: December 30, 1961                                                  | Place: St. Louis, Mo.(county) | End:                           |  |
| Died:                                                                         | Place:                        | SP:                            |  |
| bied.                                                                         | r tabe.                       |                                |  |
| 4. Name:                                                                      |                               | Spouse:                        |  |
| Born:                                                                         | Place:                        | Bap:                           |  |
| Married:                                                                      | Place:                        | End:                           |  |
| Died:                                                                         | Place:                        | SP:                            |  |
| 5. Name:                                                                      |                               | Spouse:                        |  |
| - Born:                                                                       | Place:                        | Bap:                           |  |
| Married:                                                                      | Place:                        | End:                           |  |
| Died:                                                                         | Place:                        | SP:                            |  |
| Prepared by:                                                                  |                               |                                |  |
| ileen Boorman                                                                 |                               |                                |  |
| 4571 Harper Street                                                            |                               |                                |  |
| lidway City, Ca.                                                              | Phone: (714)893-8351          |                                |  |
|                                                                               |                               |                                |  |