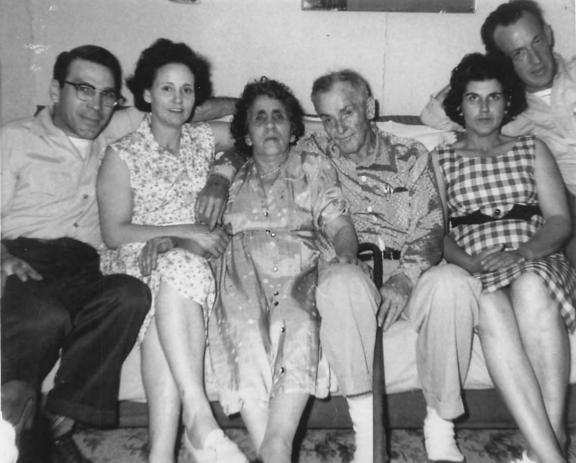

Flint . WILLIAMSON, Lillian M. Formerly of, G-3273 Whitney Ave., Flint, age 79, died Tuesday, December 7, 1971 at Beverly Manor Nursing Home. Funeral services will be held 11 a.m. Saturday at Mt. Vernon Chapel, Brown Funeral Home, Minister Virgil Knox officiating. Burial in Flint Memorial Park Cemetery. Mrs. Williamson will lie in state at the Brown Funeral Home, 1616 Davison Rd. Mrs. Williamson was born in Dyersburg, Tennessee, on March 5, 1892 and had resided in Flint for 40 years. She was a lifetime member of the Church of Christ. Surviving are: 3 sons, Walter of Chamberlain, South Dakota, Donovan of Canada and Dennis of Cleveland, Ohio; 4 daughters, Mrs. R. G. (Frances) Foresythe of Hornersville, Missouri, Mrs. T. E. (Marcella) Willbanks of Willford, Arkansas, Mrs. Cloyce (Gladys) Ary of Ypsilanti, Michigan and Mrs. Robert (Ruth) Snyder of Flint; 36 grandchildren; 47 greatgrandchildren; sister, Mrs. Valeria Sanders of California; brother Joe Craig of Cardwell, Missouri; she was preceded in death by her husband, William H. in 1963 and by her son, Johnny J. of Portland, Oregon on October 1, 1971. 1.41